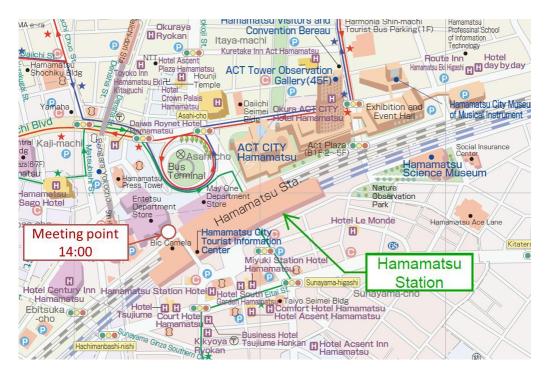

### 3) Schedule, Meeting place and time

Complimentary limousine bus is scheduled as follows.

#### 14:00 Departure from Hamamatsu station (See the map below.)